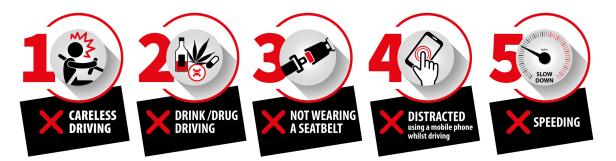

Road Safety update - RWB & Cricklade Area Board

Wednesday 17 January 2024

### #FATAL5 education







In the UK, more than

# 200 people die

every year, in a drink-drive related crash

It's simple, if you're going to drive, don't drink and if you've had a drink, never drive. Any amount of alcohol impairs your driving.





CrimeStoppers.
Speak up. Stay safe.

**0800 555 111** 100% anonymous. Always.

# Community Road Safety Team; what we do



# • CSW RWB & Cricklade area - Data since July 2020 to 5 January 2024

|                       |         |         |         | No.       |             |         |         |     |            |
|-----------------------|---------|---------|---------|-----------|-------------|---------|---------|-----|------------|
|                       | No. 1st | No. 2nd | No. 3rd | excessive | No. tractor | Total   | No. of  |     | Average    |
| Team