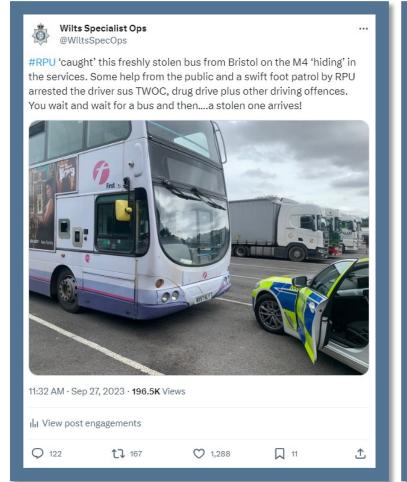

# Wider work recently

All offences below made national news.

Our Roads Policing Unit (RPU) in the last quarter, covering July to September, issued over **1800 tickets** to motorists, for numerous road related offences.