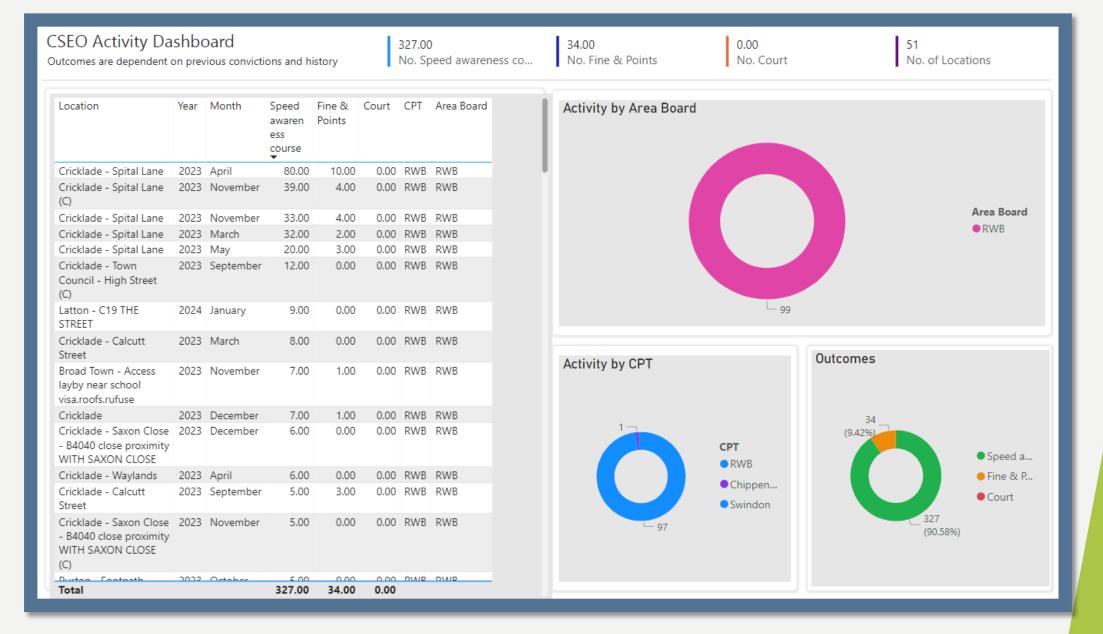

different locations targeted
  - 2 CSW team supported
  - 150+ offences caught
- 17 October Chippenham, RWB & Devizes
  - 4 Community Road Safety Officers & Staff
  - 12 Neighbourhood Officers
  - 5 RPU
  - 40+ different locations targeted
  - 3 CSW team supported
  - 98 offences caught













### Child Car Seat Checks with: Wiltshire Council CHILD SEAT SAFETY



#### **RESULTS:**







# Wider work recently

All offences below made national news.

Our Roads Policing Unit (RPU) in the last quarter, covering July to September, issued over **1800 tickets** to motorists, for numerous road related offences.









# Community Speed Enforcement Officers

CSEO's



## • CSEO - Dashboard overall - 1 January 2023 to date



# • CSEO - RWB & Cricklade Area Board - 1 January 2023 to date



# Your Force | Your Area | Follow us

For information on Road Safety in Wiltshire visit: Road safety campaign 2023 | Wiltshire Police

Road Safety (wiltshire-pcc.gov.uk)



Wootton Bassett Town | Your Area | Wiltshire Police | Wiltshire Police | Cricklade and Purton | Your Area | Wiltshire Police | Wiltshire Police



Royal Wootton Bassett & Cricklade Police | Facebook



Wilts Specialist Ops (@WiltsSpecOps) / X (twitter.com)

Wiltshire Specials (@wiltspolicesc) / Twitter