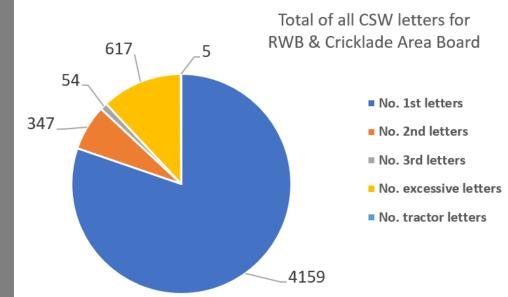

# • CSW RWB & Cricklade area - Data since July 2020 to 5 January 2024

|                       |         |         |         | No.       |             |         |         |     |            |
|-----------------------|---------|---------|---------|-----------|-------------|---------|---------|-----|------------|
|                       | No. 1st | No. 2nd | No. 3rd | excessive | No. tractor | Total   | No. of  |     | Average    |
| Team                  | letters | letters | letters | letters   | letters     | letters | watches |     | speeders % |
| Cricklade             | 2730    | 264     | 45      | 536       |             | 1 35    | 76      | 194 | 10.9%      |
| Lyneham               | 1276    | 73      | 6       | 78        |             | 4 14    | 37      | 120 | 2.0%       |
| Purton                | 62      | 6       | 2       | 3         |             | 0       | 73      | 7   | 1.5%       |
| Royal Wootton Bassett | 91      | 4       | 1       | 0         |             | 0       | 96      | 19  | 3.1%       |
| Grand Total           | 4159    | 347     | 54      | 617       |             | 5 51    | 82      | 340 | 7.1%       |