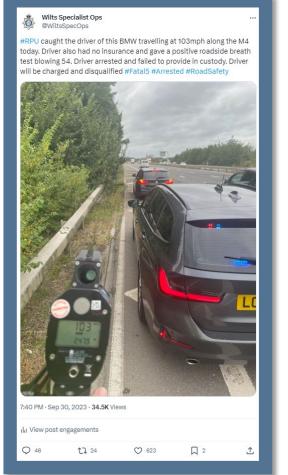

# Wider work recently

All offences below made national news.

Our Roads Policing Unit (RPU) in the last quarter, covering July to September, issued over **1800 tickets** to motorists, for numerous road related offences.