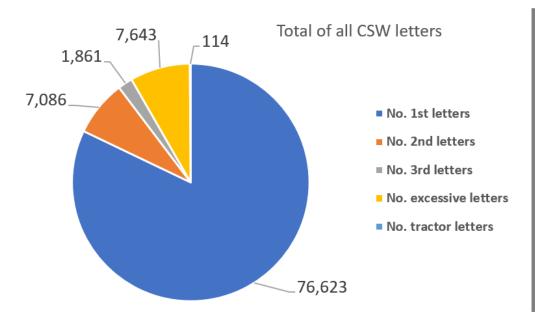

# • CSW RWB & Cricklade area - Data since July 2020 to 5 January 2024

|                       |         |         |         | No.       |             |         |         |     |            |
|-----------------------|---------|---------|---------|-----------|-------------|---------|---------|-----|------------|
|                       | No. 1st | No. 2nd | No. 3rd | excessive | No. tractor | Total   | No. of  |     | Average    |
| Team                  | letters | letters | letters | letters   | letters     | letters | watches |     | speeders % |
| Cricklade             | 2730    | 264     | 45      | 536       |             | 1 35    | 76      | 194 | 10.9%      |
| Lyneham               | 1276    | 73      | 6       | 78        |             | 4 14    | 37      | 120 | 2.0%       |
| Purton                | 62      | 6       | 2       | 3         |             | 0       | 73      | 7   | 1.5%       |
| Royal Wootton Bassett | 91      | 4       | 1       | 0         |             | 0       | 96      | 19  | 3.1%       |
| Grand Total           | 4159    | 347     | 54      | 617       |             | 5 51    | 82      | 340 | 7.1%       |