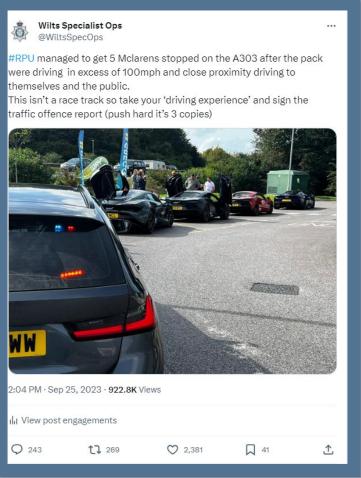

# Wider work recently

All offences below made national news.

Our Roads Policing Unit (RPU) in the last quarter, covering July to September, issued over **1800 tickets** to motorists, for numerous road related offences.