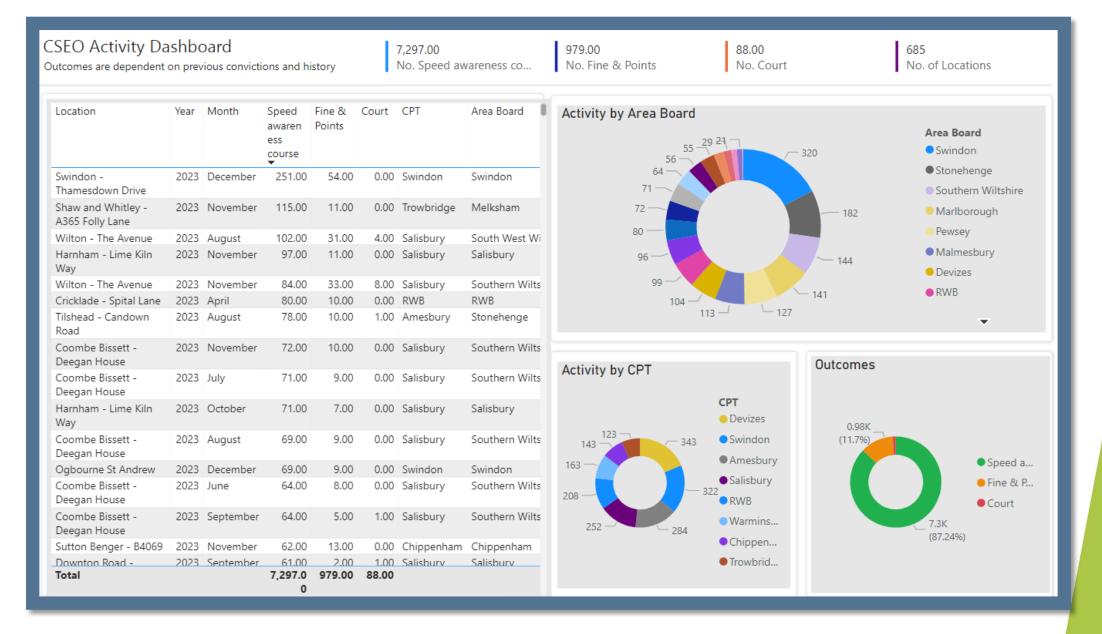

y Officers & Staff
  - 11 Neighbourhood Officers
  - 6 RPU
  - 40+ different locations targeted
  - 2 CSW team supported
  - 150+ offences caught
- 17 October Chippenham, RWB & Devizes
  - 4 Community Road Safety Officers & Staff
  - 12 Neighbourhood Officers
  - 5 RPU
  - 40+ different locations targeted
  - 3 CSW team supported
  - 98 offences caught













### Child Car Seat Checks with: Wiltshire Council CHILD SEAT SAFETY



#### **RESULTS:**







# Wider work recently

All offences below made national news.

Our Roads Policing Unit (RPU) in the last quarter, covering July to September, issued over **1800 tickets** to motorists, for numerous road related offences.









# Community Speed Enforcement Officers

CSEO's



## • CSEO - Dashboard overall - 1 January 2023 to date



# • CSEO - RWB & Cricklade Area Board - 1 January 2023 to date



# Your Force | Your Area | Follow us

For information on Road Safety in Wiltshire visit: Road safety campaign 2023 | Wiltshire Police

Road Safety (wiltshire-pcc.gov.uk)



Wootton Bassett Town | Your Area | Wiltshire Police | Wiltshire Police | Cricklade and Purton | Your Area | Wiltshire Police | Wiltshire Police



Royal Wootton Bassett & Cricklade Police | Facebook



Wilts Specialist Ops (@WiltsSpecOps) / X (twitter.com)

Wiltshire Specials (@wiltspolicesc) / Twitter