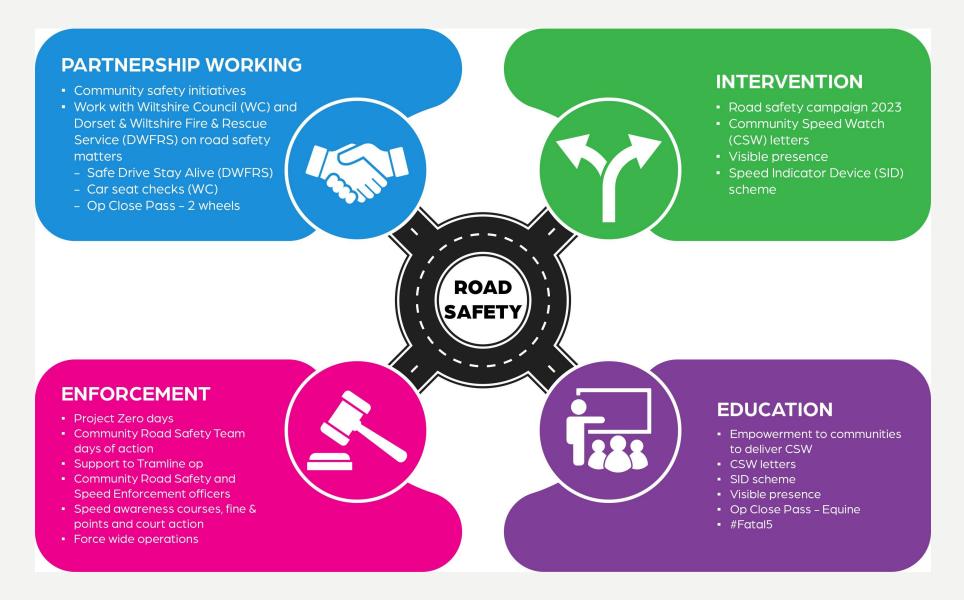

Road Safety update - RWB & Cricklade Area Board

Wednesday 17 January 2024

### #FATAL5 education







In the UK, more than

# 200 people die

every year, in a drink-drive related crash

It's simple, if you're going to drive, don't drink and if you've had a drink, never drive. Any amount of alcohol impairs your driving.





CrimeStoppers.
Speak up. Stay safe.

**0800 555 111** 100% anonymous. Always.

# Community Road Safety Team; what we do



# • CSW RWB & Cricklade area - Data since July 2020 to 5 January 2024

|                       |         |         |         | No.       |             |         |         |     |            |
|-----------------------|---------|---------|---------|-----------|-------------|---------|---------|-----|------------|
|                       | No. 1st | No. 2nd | No. 3rd | excessive | No. tractor | Total   | No. of  |     | Average    |
| Team                  | letters | letters | letters | letters   | letters     | letters | watches |     | speeders % |
| Cricklade             | 2730    | 264     | 45      | 536       |             | 1 35    | 76      | 194 | 10.9%      |
| Lyneham               | 1276    | 73      | 6       | 78        |             | 4 14    | 37      | 120 | 2.0%       |
|