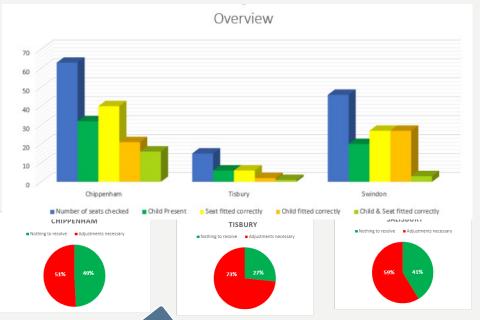

### Child Car Seat Checks with: Wiltshire Council CHILD SEAT SAFETY

#### **RESULTS:**